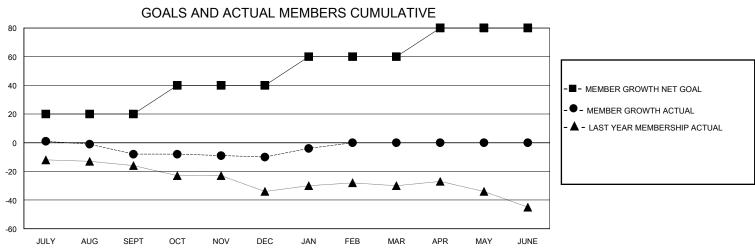

## MONTHLY MEMBERSHIP PROGRESS REPORT

District 42

GMT: LOCATION RHODE ISLAND GMT CA

| •             |               |             |               |                       |                        |                         | •                                                  |  |
|---------------|---------------|-------------|---------------|-----------------------|------------------------|-------------------------|----------------------------------------------------|--|
| Clubs         |               |             |               | Members               |                        |                         |                                                    |  |
|               | RESULTS FOR   | R 2023-2024 |               | RESULTS FOR 2023-2024 |                        |                         |                                                    |  |
| QUARTER       | NEW CLUB GOAL | NEW CLUBS   | DROPPED CLUBS | QUARTER MEME          | BER GROWTH NET<br>GOAL | MEMBER GROWTH<br>ACTUAL | DROPPED<br>MEMBERS ACTUAL<br>(including transfers) |  |
| JULY/AUG/SEPT | 0             | 0           | 0             | JULY/AUG/SEPT         | 20                     | 16                      | 24                                                 |  |
| OCT/NOV/DEC   | 1             | 0           | 0             | OCT/NOV/DEC           | 20                     | 11                      | 12                                                 |  |
| JAN/FEB/MAR   | 0             | 0           | 0             | JAN/FEB/MAR           | 20                     | 9                       | 3                                                  |  |
| APR/MAY/JUNE  | 0             | 0           | 0             | APR/MAY/JUNE          | 20                     | 0                       | 0                                                  |  |