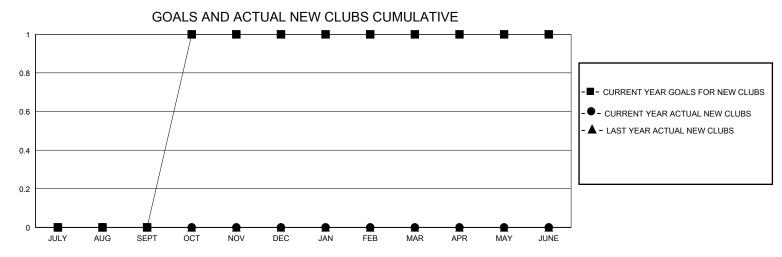

## MONTHLY MEMBERSHIP PROGRESS REPORT

District 42

GMT: LOCATION RHODE ISLAND GMT CA

| •             |               |             |               |                       |                        |                         | •                                                  |  |
|---------------|---------------|-------------|---------------|-----------------------|------------------------|-------------------------|----------------------------------------------------|--|
| Clubs         |               |             |               | Members               |                        |                         |                                                    |  |
|               | RESULTS FOR   | R 2023-2024 |               | RESULTS FOR 2023-2024 |                        |                         |                                                    |  |
| QUARTER       | NEW CLUB GOAL | NEW CLUBS   | DROPPED CLUBS | QUARTER MEME          | BER GROWTH NET<br>GOAL | MEMBER GROWTH<br>ACTUAL | DROPPED<br>MEMBERS ACTUAL<br>(including transfers) |  |
| JULY/AUG/SEPT | 0             | 0           | 0             | JULY/AUG/SEPT         | 20                     | 16                      | 24                                                 |  |
| OCT/NOV/DEC   | 1             | 0           | 0             | OCT/NOV/DEC           | 20                     | 11                      | 12                                                 |  |
| JAN/FEB/MAR   | 0             | 0           | 0             | JAN/FEB/MAR           | 20                     | 9                       | 3                                                  |  |
| APR/MAY/JUNE  | 0             | 0           | 0             | APR/MAY/JUNE          | 20                     | 0                       | 0                                                  |  |